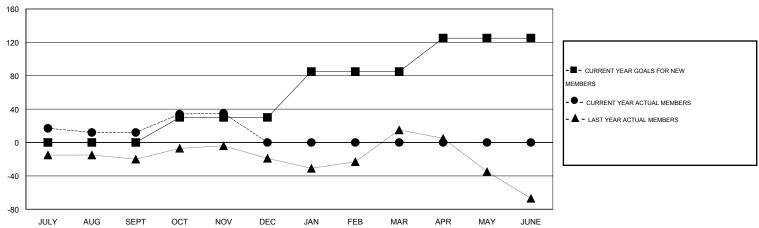

### GOALS AND ACTUAL MEMBERS CUMULATIVE

| DROPPED CLUBS: 1  DROPPED MEMBERS |        | 14 CLUBS OF 42 ADDED 1 OR MORE NEW MEMBERS | GENDER DISTRIBU<br>MALE<br>FEMALE     | 1TION<br>428 (54.11%)<br>363 (45.89%) |    |
|-----------------------------------|--------|--------------------------------------------|---------------------------------------|---------------------------------------|----|
| DECEASED CLUB CANCELLED           | 1<br>0 | CLICK HERE FOR HEALTH ASSESSMENT DATA      | FAMILY UNIT MEMBERS HEAD OF HOUSEHOLD |                                       | 67 |
| OTHER                             | 26     |                                            |                                       |                                       | 31 |
| TOTAL                             | 27     |                                            | NON-HEAD OF HOUSEHOL                  | 36                                    |    |