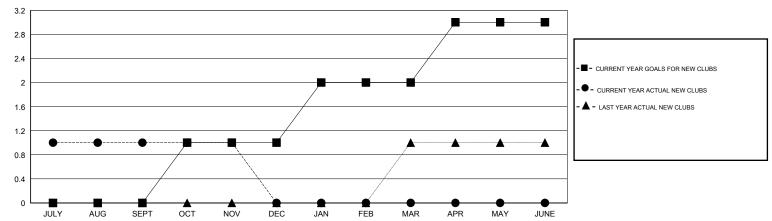

|                  | RESULTS FOR 2014-2015                              |                     |                                     |                    |                  |
| QUARTER                                            | NEW CLUB<br>GOAL | NEW CLUBS        | DROPPED<br>CLUBS | NET<br>GAIN/LOSS | QUARTER                                            | NEW MEMBER<br>GOAL  | CHARTER AND<br>NEW MEMBERS<br>ADDED | DROPPED<br>MEMBERS | NET<br>GAIN/LOSS |
| JULY/AUG/SEPT OCT/NOV/DEC JAN/FEB/MAR APR/MAY/JUNE | 0<br>1<br>1      | 1<br>0<br>0      | 1<br>0<br>0      | 0<br>0<br>0      | JULY/AUG/SEPT OCT/NOV/DEC JAN/FEB/MAR APR/MAY/JUNE | 0<br>30<br>55<br>40 | 29<br>33<br>0<br>0                  | 17<br>10<br>0<br>0 | 12<br>23<br>0    |

### GOALS AND ACTUAL NEW CLUBS CUMULATIVE



### GOALS AND ACTUAL MEMBERS CUMULATIVE



| DROPPED CLUBS: 1  DROPPED MEMBERS |        | 14 CLUBS OF 42 ADDED 1 OR MORE NEW MEMBERS | GENDER DISTRIBU<br>MALE<br>FEMALE     | 1TION<br>428 (54.11%)<br>363 (45.89%) |    |
|-----------------------------------|--------|--------------------------------------------|---------------------------------------|---------------------------------------|----|
| DECEASED CLUB CANCELLED           | 1<br>0 | CLICK HERE FOR HEALTH ASSESSMENT DATA      | FAMILY UNIT MEMBERS HEAD OF HOUSEHOLD |                                       | 67 |
| OTHER                             | 26     |                                            |                                       |                                       | 31 |
| TOTAL                             | 27     |